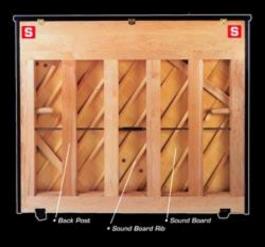

## Finding The Serial Number

Piano manufactures place serial numbers in a variety of places. Pianos often have numbers other than serial numbers, such as case and part numbers. Some pianos *DO NOT HAVE SERIAL NUMBERS*, therefore the exact age cannot be determined. Look for a serial number in the locations marked with