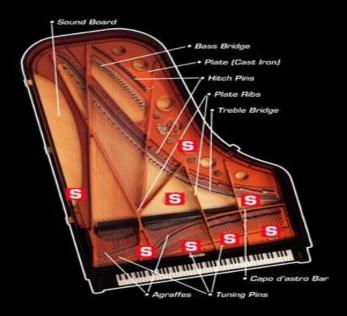

## Finding The Serial Number

Piano manufactures place serial numbers in a variety of places. Pianos often have numbers other than serial numbers, such as case and part numbers. Some pianos *DO NOT HAVE SERIAL NUMBERS*, therefore the exact age cannot be determined. Look for a serial number in the locations marked with