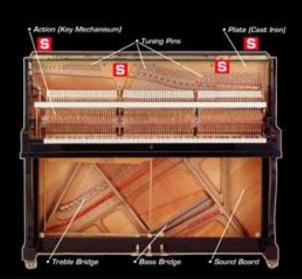

## Finding The Serial Number

Piano manufactures place serial numbers in a variety of places. Pianos often have numbers other than serial numbers, such as case and part numbers. Some pianos *DO NOT HAVE SERIAL NUMBERS*, therefore the exact age cannot be determined. Look for a serial number in the locations marked with